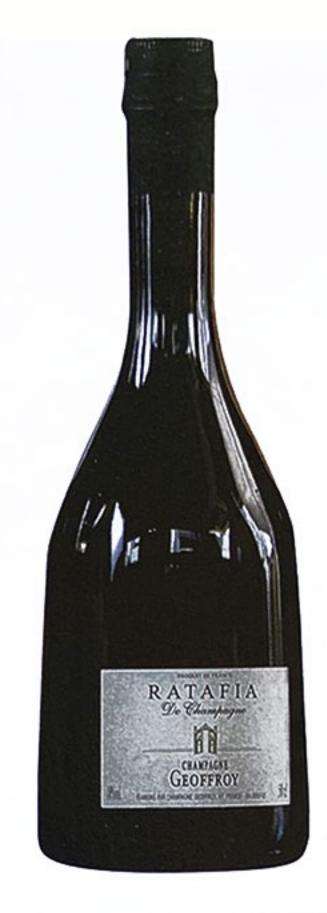

## GEOFFROY RATAFIA DE CHAMPAGNE AOC, 18%

Дом Жофруа вносит свою лепту в развитие вкуса ратафии, и, учитывая древние практики, упор делает на сохранение первичных ароматов. Он берёт сок пино нуара от кровопускания сусла и крепит его дистиллятом 60% из него же, выдержанным в дубе 8 месяцев. Получается сладкий, фруктовый, лёгкий в ощущениях напиток, гармоничный и сбалансированный.

Аперитив. Дижестив. Компаньон сливочным десертам: крем-брюле, фруктовому тирамису, шварцвальду, ванильному мороженому. Интересная партия голубым сырам блё-д'овернь и фурм-де-монбризон. Пикантно к спелой дыне.